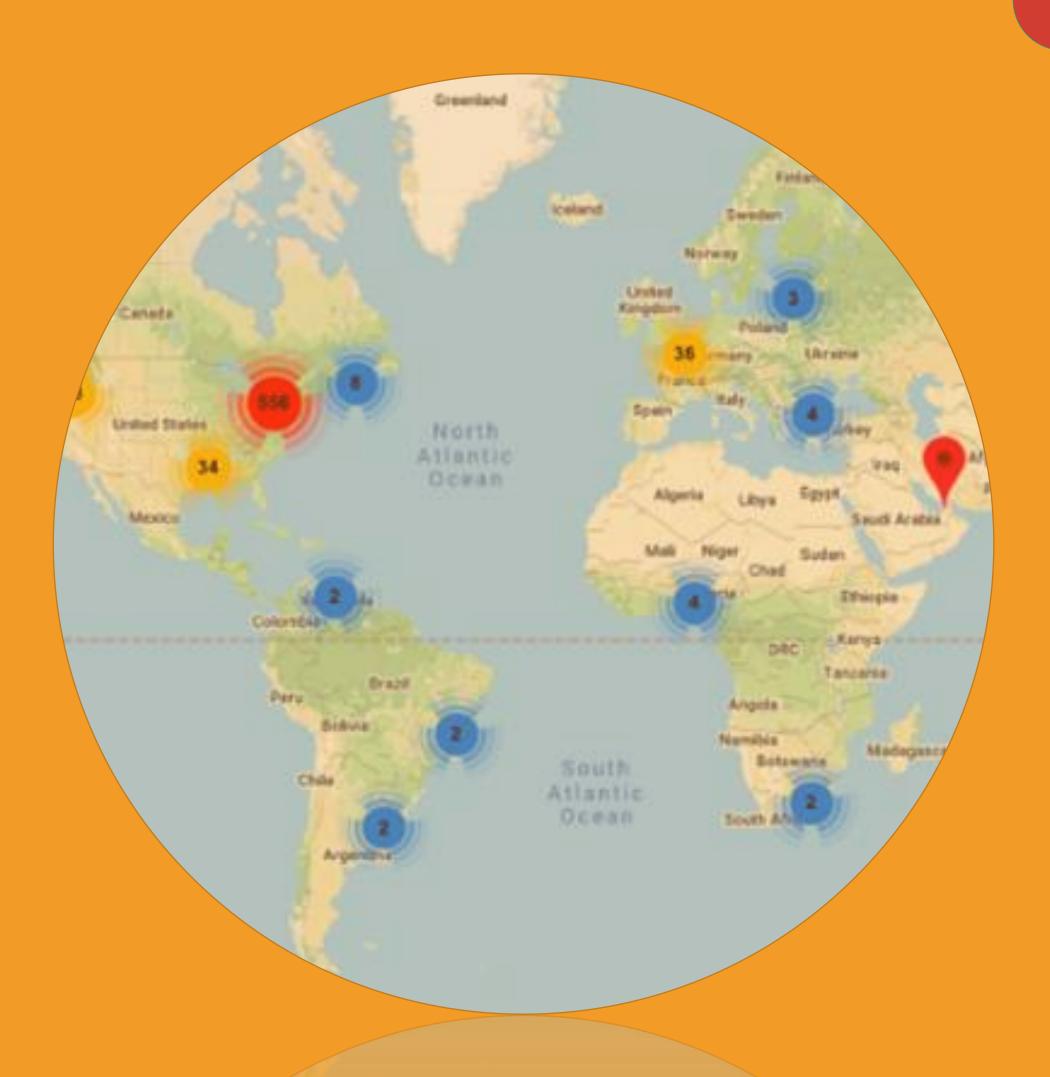

## The StartupFuel Network:

1800+ companies (and growing)
50+ countries
300+ cities

How to start: (StartupFuel.com)

Register as an Investor

Launch a PitchBox

• Create & Grow Community

the future of venture capital investing